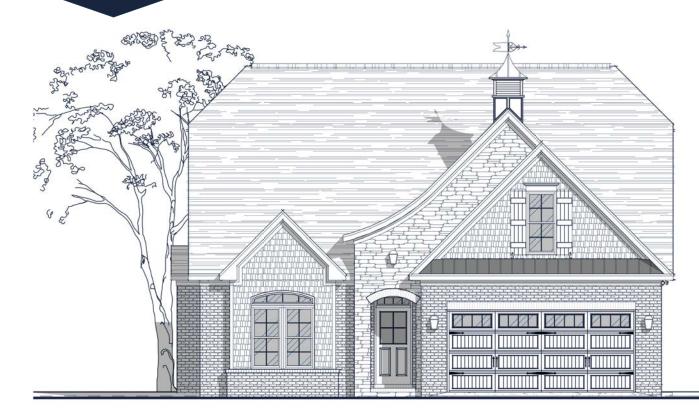

## FLOOR PLAN: ASHLAND FRENCH COUNTRY

## Specs:

| Bedrooms:                     | 3                          |
|-------------------------------|----------------------------|
| Bathrooms:                    | 3                          |
| Square Footage:               | 2,393 Sq.Ft.               |
| First Level:<br>Second Level: | 1,696 Sq.Ft.<br>697 Sq.Ft. |
| Width:                        | 42' - 0"                   |
| Depth:                        | 55' - 9"                   |
|                               |                            |

Watercolors, illustrations, and floor plans are for marketing purposes only and are subject to change at builder's discretion. Square footage is outside veneer and should be independently verified. This is not a legal document. 7/13/2023 10:34:06 AM

## FLOOR PLAN: ASHLAND FRENCH COUNTRY

Watercolors, illustrations, and floor plans are for marketing purposes only and are subject to change at builder's discretion. Square footage is outside veneer and should be independently verified. This is not a legal document.