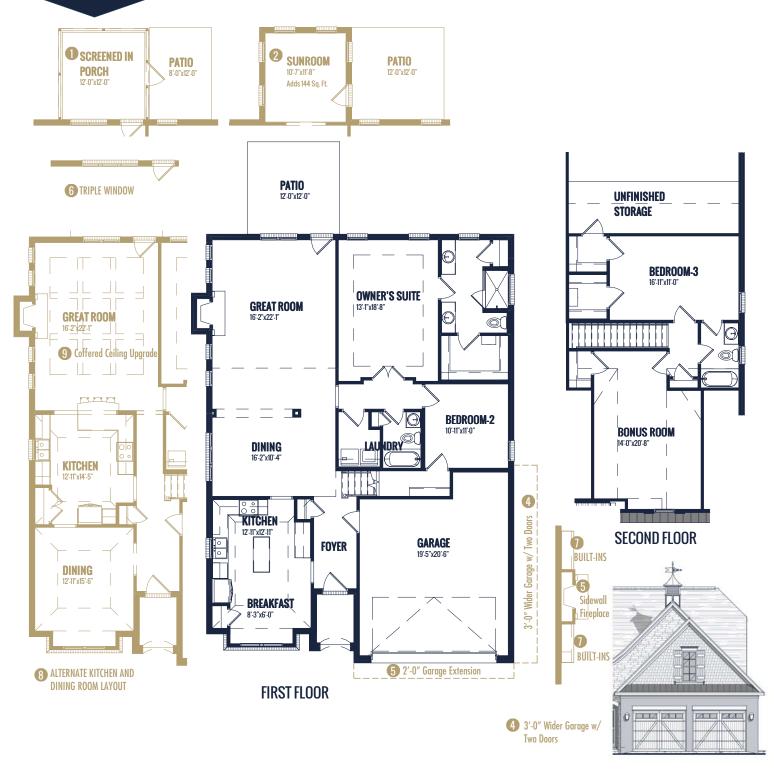

## FLOOR PLAN: ASHLAND FRENCH COUNTRY

## Specs:

| Bedrooms:                     | 3                          |
|-------------------------------|----------------------------|
| Bathrooms:                    | 3                          |
| Square Footage:               | 2,393 Sq.Ft.               |
| First Level:<br>Second Level: | 1,696 Sq.Ft.<br>697 Sq.Ft. |
| Width:                        | 42' - 0"                   |
| Depth:                        | 55' - 9"                   |
|                               |                            |

## **Options Shown:**

- Overed / Screened in Porch
- Sunroom (Adds 144 Sq.Ft.)
- 3'-0" Wider Garage w/ Two Doors
- 4 2'-0" Garage Extension
- 5 Sidewall Fireplace

- 6 Triple Window
- Built-ins
- 8 Alternate Kitchen and Dining Room Layout
- Offered Ceiling Upgrade

Watercolors, illustrations, and floor plans are for marketing purposes only and are subject to change at builder's discretion. Square footage is outside veneer and should be independently verified. This is not a legal document. 7/13/2023 10:34:06 AM

## FLOOR PLAN: ASHLAND FRENCH COUNTRY

Watercolors, illustrations, and floor plans are for marketing purposes only and are subject to change at builder's discretion. Square footage is outside veneer and should be independently verified. This is not a legal document.